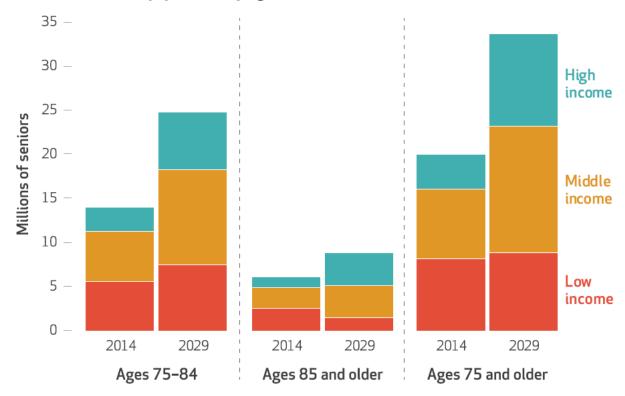

#### MODERATE & MIDDLE INCOME OLDER ADULTS

# The Forgotten Middle: Many Middle-Income Seniors Will Have Insufficient Resources For Housing And Health Care

DOI: 10.1377/hlthaff.2018.05233 HEALTH AFFAIRS 38, NO. 5 (2019): -©2019 Project HOPE— The People-to-People Health Foundation, Inc.