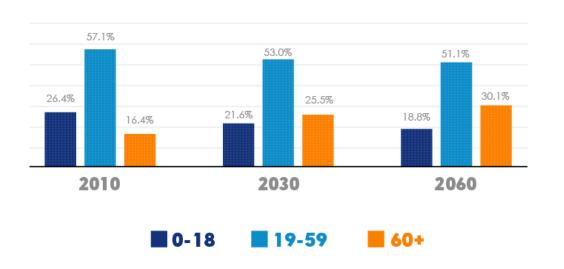

# By 2030, Californians 60 and Over Will Comprise One-Quarter of the Population

## Distribution of the CA population by age group, by year